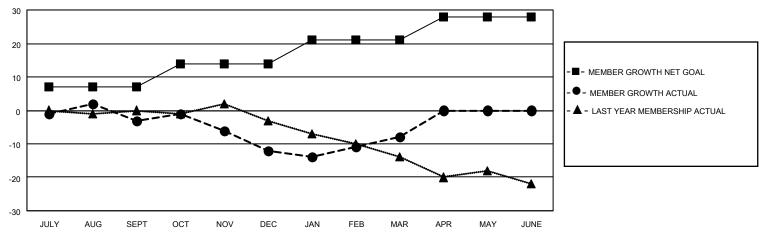

### District 38 N

| Clubs                 |               |           |               | Members               |                        |                         |                                                    |
|-----------------------|---------------|-----------|---------------|-----------------------|------------------------|-------------------------|----------------------------------------------------|
| RESULTS FOR 2021-2022 |               |           |               | RESULTS FOR 2021-2022 |                        |                         |                                                    |
| QUARTER               | NEW CLUB GOAL | NEW CLUBS | DROPPED CLUBS | QUARTER MEME          | BER GROWTH NET<br>GOAL | MEMBER GROWTH<br>ACTUAL | DROPPED<br>MEMBERS ACTUAL<br>(including transfers) |
| JULY/AUG/SEPT         | 0             | 0         | 0             | JULY/AUG/SEPT         | 7                      | 13                      | 14                                                 |
| OCT/NOV/DEC           | 0             | 0         | 0             | OCT/NOV/DEC           | 7                      | 15                      | 24                                                 |
| JAN/FEB/MAR           | 1             | 0         | 0             | JAN/FEB/MAR           | 7                      | 13                      | 8                                                  |
| APR/MAY/JUNE          | 0             | 0         | 0             | APR/MAY/JUNE          | 7                      | 0                       | 0                                                  |

#### GOALS AND ACTUAL MEMBERS CUMULATIVE

| DROPPED CLUBS: 0 |    | 15 CLUBS OF 28 ADDED 1 OR<br>MORE NEW MEMBERS | GENDER DISTRIBUTION                |              |  |
|------------------|----|-----------------------------------------------|------------------------------------|--------------|--|
|                  |    | WORLE NEW WEIWBERG                            | MALE                               | 493 (71.14%) |  |
|                  |    |                                               | FEMALE                             | 200 (28.86%) |  |
| DROPPED MEMBERS  |    |                                               | NON BINARY                         | 0 (0.00%)    |  |
|                  |    |                                               | PREFER NOT TO ANSWER               | 0 (0.00%)    |  |
| DECEASED         | 13 |                                               |                                    |              |  |
| CLUB CANCELLED   | 0  | CLICK HERE FOR CUMULATIVE                     | TOTAL FAMILY UNIT MEMBERS 125      |              |  |
| OTHER            | 33 | MEMBERSHIP DATA                               |                                    |              |  |
| TOTAL            | 46 |                                               | FAMILY MEMBERS PAYING HALF DUES 63 |              |  |
|                  |    |                                               |                                    |              |  |